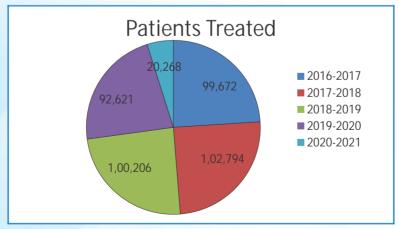

3. The number of patients treated during the last five years at the Physiotherapy Department of the Institute are mentioned below:

| Year      | No. of Patients Treated |  |
|-----------|-------------------------|--|
| 2016-2017 | 99,672                  |  |
| 2017-2018 | 1,02,794                |  |
| 2018-2019 | 1,00, 206               |  |
| 2019-2020 | 92,621                  |  |
| 2020-2021 | 20,268                  |  |