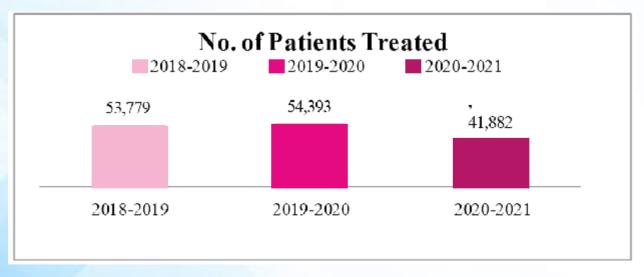

- 2. Rehabilitation service Department data of last five years':
- The number of patients treated during last five years is mentioned in the table below: a.

| Type of Service                                 | 2016-<br>2017 | 2017-<br>2018 | 2018-<br>2019 | 2019-<br>2020 | 2020-2021 |
|-------------------------------------------------|---------------|---------------|---------------|---------------|-----------|
| Patients attended<br>Assessment Clinic<br>(OPD) | 41,501        | 49,211        | 53,779        | 54,393        | 41,882    |
| Inpatients                                      | 1054          | 1098          | 1122          | 1152          | 762       |
| Surgical corrections                            | 6287          | 5825          | 5598          | 5832          | 5738      |
| X-Ray                                           | 22,069        | 17,774        | 16,899        | 20,092        | 16,560    |
| Laboratory Service                              | 14,949        | 15,286        | 16,843        | 19,816        | 14,842    |
| Issued Train Concession Certificate             | 243           | 180           | 166           | 130           | 31        |
| New Dormitory                                   | -             | 314           | 396           | 458           | -         |
| Geriatric Clinic                                | -             | 482           | 142           | 08            | 84        |
| Urology Clinic                                  | -             | 197           | 148           | 60            | -         |
| Paediatric Clinic                               | -             | -             | -             | 121           | 326       |
| Urodynamic<br>Service                           | -             | -             | -             | 04            | 08        |
| Ultra Sound<br>Service                          | -             | -             | -             | 23            | 225       |

| Department                  | Rendered Services |
|-----------------------------|-------------------|
| Out patients                | 41,882            |
| In-patients                 | 762               |
| Surgical Corrections        | 5,738             |
| Radiological Investigations | 16,560            |
| Pathological Investigations | 14,842            |

The different Departments have rendered services to Persons with Disabilities during last five years as follows:

| Services                    | Number of Patients attended |        |        |        |        |  |
|-----------------------------|-----------------------------|--------|--------|--------|--------|--|
|                             | 2016-                       | 2017-  | 2018-  | 2019-  | 2020-  |  |
|                             | 17                          | 18     | 19     | 20     | 21     |  |
| Outpatients                 | 41,501                      | 49,211 | 53,779 | 54,393 | 41,882 |  |
| Inpatients                  | 1,054                       | 1,098  | 1122   | 1152   | 762    |  |
| Surgical Correction         | 6,287                       | 5,825  | 5598   | 5832   | 5,738  |  |
| Radiological Investigation  | 22,069                      | 17,774 | 16,899 | 20,092 | 16,560 |  |
| Pathological Investigation  | 14,949                      | 15,286 | 16,843 | 19,816 | 14,842 |  |
| Psychological Counseling    | 2687                        | 2,646  | 2536   | 2500   | 596    |  |
| Vocational Services         | 8278                        | 10,231 | 14,857 | 13,572 | 5,423  |  |
| Speech Therapy              | 5,928                       | 6,335  | 7,321  | 11,458 | 2,543  |  |
| Department of Physiotherapy | 99,672                      | 1,02,7 | 1,00,2 | 92,621 | 20,268 |  |
|                             |                             | 94     | 06     |        |        |  |
| Department of Occupational  | 70,068                      | 72,855 | 86,276 | 67,721 | 9,511  |  |
| Therapy and Hand Splint     | 1091                        | 832    | 890    | 1069   | 477    |  |