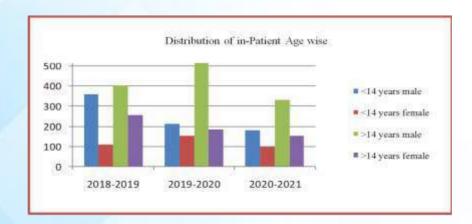

- 2. Rehabilitation service Department data of last five years':
- The number of patients treated during last five years is mentioned in the table below: a.

| Type of Service                                 | 2016-<br>2017 | 2017-<br>2018 | 2018-<br>2019 | 2019-<br>2020 | 2020-2021 |
|-------------------------------------------------|---------------|---------------|---------------|---------------|-----------|
| Patients attended<br>Assessment Clinic<br>(OPD) | 41,501        | 49,211        | 53,779        | 54,393        | 41,882    |
| Inpatients                                      | 1054          | 1098          | 1122          | 1152          | 762       |
| Surgical corrections                            | 6287          | 5825          | 5598          | 5832          | 5738      |
| X-Ray                                           | 22,069        | 17,774        | 16,899        | 20,092        | 16,560    |
| Laboratory Service                              | 14,949        | 15,286        | 16,843        | 19,816        | 14,842    |
| Issued Train Concession Certificate             | 243           | 180           | 166           | 130           | 31        |
| New Dormitory                                   | -             | 314           | 396           | 458           | -         |
| Geriatric Clinic                                | -             | 482           | 142           | 08            | 84        |
| Urology Clinic                                  | -             | 197           | 148           | 60            | -         |
| Paediatric Clinic                               | -             | -             | -             | 121           | 326       |
| Urodynamic<br>Service                           | -             | -             | -             | 04            | 08        |
| Ultra Sound<br>Service                          | -             | -             | -             | 23            | 225       |