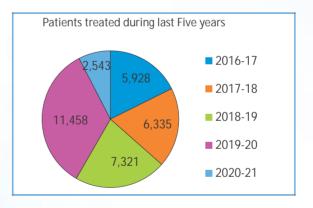

The number of patients treated during the last five-years in Department of 8. Speech and Hearing is mentioned below:

| Year    | No. of<br>Patients<br>Treated |
|---------|-------------------------------|
| 2016-17 | 5,928                         |
| 2017-18 | 6,335                         |
| 2018-19 | 7,321                         |
| 2019-20 | 11,458                        |
| 2020-21 | 2,543                         |