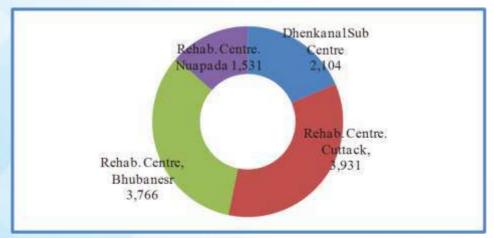

- 9. Details of activities of Su-centres: Dhenkanal, Cuttack, Bhubaneswar & Nuapada)
- Statistical data of Physiotherapy services provided to patients are as follows: a.

| Centre                               | online | New   | Old   | Total  |
|--------------------------------------|--------|-------|-------|--------|
| Rehabilitation<br>Centre, Dhenkanal  | 73     | 535   | 1196  | 2104   |
| RehabilitationCentre,<br>Cuttack     | 1162   | 388   | 2381  | 3931   |
| RehabilitationCentre,<br>Bhubaneswar | 898    | 708   | 2069  | 3766   |
| Rehabilitation<br>Centre, Nuapada    | -      | 102   | 1429  | 1531   |
| Total                                | 2133   | 1,733 | 7,075 | 11,332 |