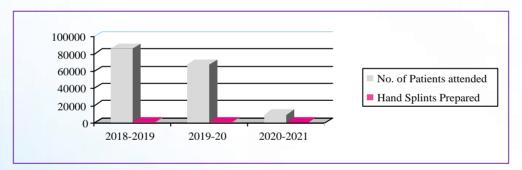

Patient Statistics for last five years':2016-2021

The number of patients treated during the last five years at the Occupational 4. Therapy Department of the Institute is mentioned below:

The number of patients treated and hand splints fabricated during last three years are mentioned below:

| Year      | No. of Patients attended | Hand splints prepared |
|-----------|--------------------------|-----------------------|
| 2016-2017 | 70,068                   | 1091                  |
| 2017-2018 | 72,855                   | 832                   |
| 2018-2019 | 86,276                   | 890                   |
| 2019-2020 | 67,721                   | 1069                  |
| 2020-2021 | 9,511                    | 477                   |