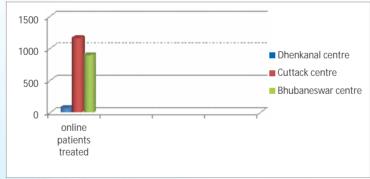

- 9. Details of activities of Su-centres: Dhenkanal, Cuttack, Bhubaneswar & Nuapada)
- Statistical data of Physiotherapy services provided to patients are as follows: a.

| Centre                               | online | New   | Old   | Total  |
|--------------------------------------|--------|-------|-------|--------|
| Rehabilitation<br>Centre, Dhenkanal  | 73     | 535   | 1196  | 2104   |
| RehabilitationCentre,<br>Cuttack     | 1162   | 388   | 2381  | 3931   |
| RehabilitationCentre,<br>Bhubaneswar | 898    | 708   | 2069  | 3766   |
| Rehabilitation<br>Centre, Nuapada    | -      | 102   | 1429  | 1531   |
| Total                                | 2133   | 1,733 | 7,075 | 11,332 |