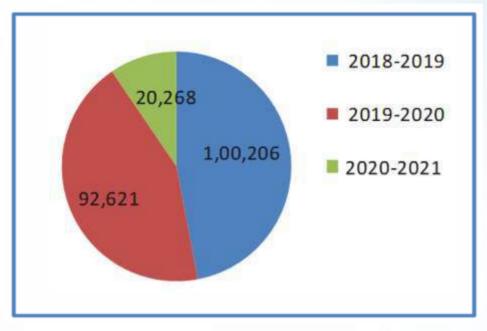

3. The number of patients treated during the last five years at the Physiotherapy Department of the Institute are mentioned below:

| Year      | No. of Patients Treated |  |
|-----------|-------------------------|--|
| 2016-2017 | 99,672                  |  |
| 2017-2018 | 1,02,794                |  |
| 2018-2019 | 1,00, 206               |  |
| 2019-2020 | 92,621                  |  |
| 2020-2021 | 20,268                  |  |

Other Departments like Physiotherapy, Occupational Therapy, Prosthetics and Orthotics, Psychology, Social Work and Speech & Hearing have rendered services to Persons with Disabilities as follows:

| Department             | Rendered Services |  |  |
|------------------------|-------------------|--|--|
| Physiotherapy          | 20,268            |  |  |
| Occupational Therapy & | 9,511             |  |  |
| Hand Splint            | 477               |  |  |
| Psychology             | 596               |  |  |
| Social Work            | 5,423             |  |  |
| Speech and Hearing     | 2,543             |  |  |