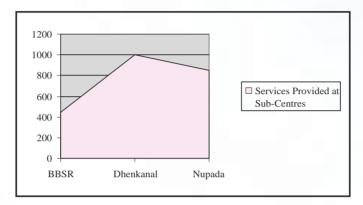

- 9. Details of activities of Su-centres: Dhenkanal, Cuttack, Bhubaneswar & Nuapada)
- Statistical data of Physiotherapy services provided to patients are as follows: a.

| Centre                               | online | New   | Old   | Total  |
|--------------------------------------|--------|-------|-------|--------|
| Rehabilitation<br>Centre, Dhenkanal  | 73     | 535   | 1196  | 2104   |
| RehabilitationCentre,<br>Cuttack     | 1162   | 388   | 2381  | 3931   |
| RehabilitationCentre,<br>Bhubaneswar | 898    | 708   | 2069  | 3766   |
| Rehabilitation<br>Centre, Nuapada    | -      | 102   | 1429  | 1531   |
| Total                                | 2133   | 1,733 | 7,075 | 11,332 |