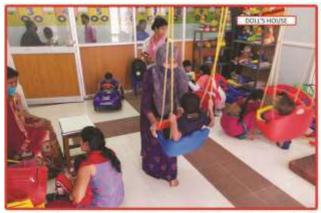

## 5.5.10 Other Important Activities:

- İ. "Independence Day" is being celebrated every year in the Institute's premises. Institute celebrated Independence Day on 15th Aug 2020. On this occasion sweets and fruits were distributed by the Director to the patients.
- ii. Institute observed "Vigilance Awareness Week 2020"i.e from 27th Sept.2020 to 2nd Nov.2020 along with pledge taking ceremony on 2nd Nov.2020 in their respective Department.
- iii. Institute celebrated 128th birthday anniversary of Dr.B.R. Ambedkar as "Constitution Day" in the Institute. All the employees read out the "preamble to the Constitution of India" in their respective Department.
- iv. Institute celebrated "International Day for the PwDs" on 3rd December 2020.
- "Republic Day" is being celebrated every year in the Institute's premises on 26th V. January 2021.
- vi. 37th Raising Day celebrated by the Institute on 22nd February 2021. Sports and various cultural activities organized for this auspicious day.