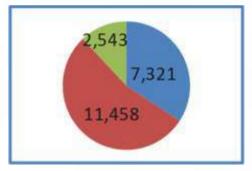

The number of patients treated during the last five-years in Department of 8. Speech and Hearing is mentioned below:

| Year    | No. of<br>Patients<br>Treated |
|---------|-------------------------------|
| 2016-17 | 5,928                         |
| 2017-18 | 6,335                         |
| 2018-19 | 7,321                         |
| 2019-20 | 11,458                        |
| 2020-21 | 2,543                         |

Other Departments like Physiotherapy, Occupational Therapy, Prosthetics and Orthotics, Psychology, Social Work and Speech & Hearing have rendered services to Persons with Disabilities as follows:

| Department             | Rendered Services |  |  |
|------------------------|-------------------|--|--|
| Physiotherapy          | 20,268            |  |  |
| Occupational Therapy & | 9,511             |  |  |
| Hand Splint            | 477               |  |  |
| Psychology             | 596               |  |  |
| Social Work            | 5,423             |  |  |
| Speech and Hearing     | 2,543             |  |  |