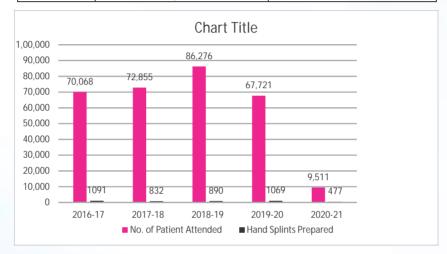

| Year      | No. of Patients attended | Hand splints prepared |
|-----------|--------------------------|-----------------------|
| 2016-2017 | 70,068                   | 1091                  |
| 2017-2018 | 72,855                   | 832                   |
| 2018-2019 | 86,276                   | 890                   |
| 2019-2020 | 67,721                   | 1069                  |
| 2020-2021 | 9,511                    | 477                   |