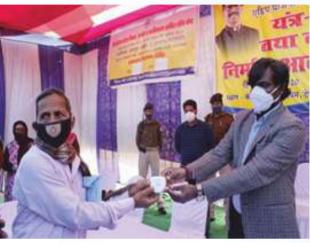

## i. Assessment cum Distribution Camp:

Assessment cum Distribution camps are conducted to evaluate & Distribute Aids and appliances for PwDs. During the year 2020-2021 following camps are conducted:

- No of Assessment/Distribution Camps conducted-16
- Aids and appliances are distributed-4039
- No of beneficiaries -2905

# Assessment-cum-distribution Camp Details during the Year 2020-2021:

| State         | District            | Place            | Date       | No. of        | No. of Aids and Appliances |
|---------------|---------------------|------------------|------------|---------------|----------------------------|
|               | $\rangle$           |                  |            | Beneficiaries |                            |
| Assam         | Kamrup              | CRC,<br>Guwahati | 16.04.2020 | 14            | 18                         |
| Jharkhand     | Ranchi              | CRC, Ranchi      | 16.06.2020 | 61            | 74                         |
| Jharkhandi    | Ranchi              | CRC, Ranchi      | 07.08.2020 | 15            | 15                         |
| Jharkhandi    | Ranchi              | CRC, Ranchi      | 30.08.2020 | 36            | 43                         |
| Jharkhandi    | Ranchi              | CRC, Ranchi      | 06.11.2020 | 27            | 64                         |
| Odisha        | Ganjam              | Ganjami          | 03.12.2020 | 50            | 50                         |
| Manipur       | Imphal              | Imphal           | 15.12.2020 | 228           | 289                        |
| Assam         | Kamrup              | CRC,<br>Guwahati | 14.12.2020 | 16            | 32                         |
| Odisha        | Khordha             | Khordha          | 04.01.2021 | 113           | 113                        |
| West Bengal   | Paschim<br>Medinpur | Sonakhali        | 12.01.2021 | 131           | 216                        |
| Manipur       | Imphal              | Imphal           | 18.12.2020 | 189           | 286                        |
| Odisha        | Balangir            | Balangir         | 08.02.2021 | 1214          | 1772                       |
| Odisha        | Ganjam              | Berhampur        | 22.03.2021 | 210           | 210                        |
| Assam         | Jorahat             | Jorahat          | 08.02.2021 | 208           | 363                        |
| Assam         | Karimganj           | Karimaganj       | 08.02.2021 | 249           | 351                        |
| Chhattishgarh | Raipur              | Baloda           | 24.03.2021 | 114           | 143                        |
|               | TOTAL               |                  |            | 2905          | 4039                       |