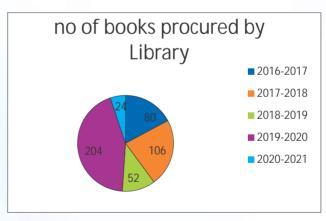

- E- Resources: Online resources package subscribed for the Institute Library since 2016. Online resources package continued for the Institute Library during the year (which includes more than 500 e-journal, 1000 e-books, thesis, and instruments).
- No of books procured in last five year's: -

| Year    | No. of New<br>Books procured<br>by Library |
|---------|--------------------------------------------|
| 2016-17 | 80                                         |
| 2017-18 | 106                                        |
| 2018-19 | 52                                         |
| 2019-20 | 204                                        |
| 2020-21 | 24                                         |