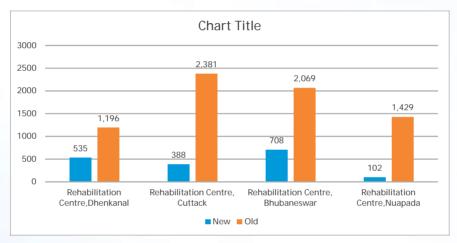

- 9. Details of activities of Su-centres: Dhenkanal, Cuttack, Bhubaneswar & Nuapada)
- Statistical data of Physiotherapy services provided to patients are as follows: a.

| Centre                               | online | New   | Old   | Total  |
|--------------------------------------|--------|-------|-------|--------|
| Rehabilitation<br>Centre, Dhenkanal  | 73     | 535   | 1196  | 2104   |
| RehabilitationCentre,<br>Cuttack     | 1162   | 388   | 2381  | 3931   |
| RehabilitationCentre,<br>Bhubaneswar | 898    | 708   | 2069  | 3766   |
| Rehabilitation<br>Centre, Nuapada    | -      | 102   | 1429  | 1531   |
| Total                                | 2133   | 1,733 | 7,075 | 11,332 |