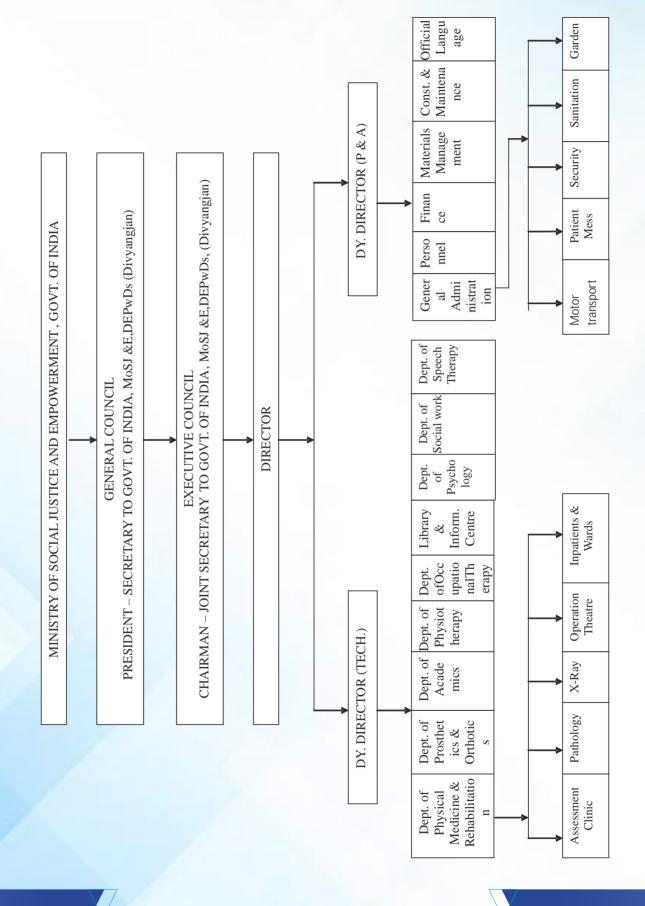

# SVNIRTAR ORGANISATION CHART

## 5.2.1 The main aims and objectives of the Institute are:

- i. Manpower Development- Long term, short term courses, training for rehabilitation personnel such as Doctors, Engineers, Prosthetists, Orthotists, Physiotherapists, Occupational Therapists, Multipurpose Rehabilitation Therapists and other personnel for the rehabilitation of the physically handicapped.
- ii. Promotion, distribution and subsidize the manufacture of prototype designed aids and appliances.
- iii. Development of models of service delivery programmes in the field of locomotor disability.
- iv. Vocational training, placement and rehabilitation of the physically handicapped.
- v. Document and disseminate information on disability and rehabilitation in India and abroad.
- vi. Research To conduct and coordinate research activities on Bio-medical Engineering leading to the effective evaluation of the mobility aids for the orthopaedically disabled persons or suitable surgical or medical procedures and for development of new aids and appliances.
- vii. Extension and Outreach Services.
- viii. Undertake any other action in the area of rehabilitation in India and abroad.
- 5.2.2 To achieve these objectives the Institute has eleven major Departments/ Sections viz. Administration, Accounts and Finance, Academics (HRD), Physical Medicine & Rehabilitation, Prosthetics & Orthotics, Physiotherapy, Occupational Therapy, Library & Information Centre, Psychology, Social Work and Speech & Hearing.
- 5.3 Management
  - Two Councils, General Council (GC) and Executive Council (EC) comprising the representatives from Union and State Governments, renowned Social workers, Orthopaedics and Rehabilitation professionals, etc. govern the activities of the Institute. The Secretary to the Government of India, Ministry of Social Justice and

Empowerment (MoSJ&E), Department of Empowerment of Persons with Disabilities is the President of General Council and the Joint Secretary, Government of India, Ministry of Social Justice and Empowerment (MoSJ&E), Department of Empowerment of Persons with Disabilities is the Chairman of Executive Council. The Director is the Member Secretary of both the Councils and is Head of the Institute. The list of members of GC and EC are mentioned in Appendix - 'A' and Appendix 'B' respectively.