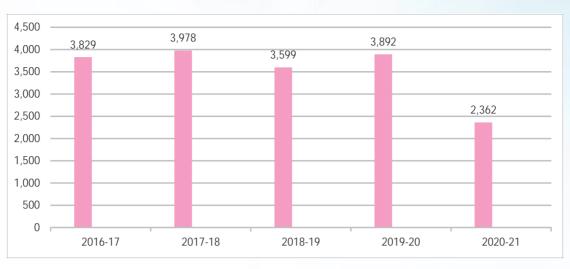

| Type of Appliance                                | 2016-17 | 2017-18 | 2018-19 | 2019-20 | 2020-21 |
|--------------------------------------------------|---------|---------|---------|---------|---------|
| Prosthesis                                       | 374     | 372     | 291     | 339     | 212     |
| Orthosis                                         | 2078    | 2105    | 2052    | 2442    | 1274    |
| Surgical Shoes                                   | 544     | 470     | 534     | 366     | 286     |
| Wheelchairs                                      | 144     | 137     | 103     | 128     | 35      |
| Tricycles                                        | 59      | 92      | 53      | 56      | 19      |
| Spinal Brace                                     | 326     | 254     | 294     | 277     | 230     |
| Crutches                                         | 227     | 267     | 147     | 162     | 166     |
| Other Rehabilitation aids and major repair works | 77      | 281     | 125     | 122     | 140     |
| Total                                            | 3,829   | 3,978   | 3,599   | 3,892   | 2,362   |