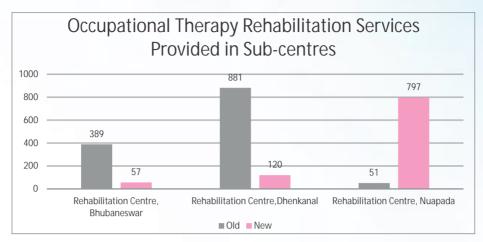

Statistical data of Occupational Therapy services provided is as follows: b.

| Centre                           | New | Old   | Total |
|----------------------------------|-----|-------|-------|
| Rehabilitation Centre,           | 57  | 389   | 446   |
| Bhubaneswar                      |     |       |       |
| Rehabilitation Centre, Dhenkanal | 120 | 881   | 1001  |
| Rehabilitation Centre, Nuapada   | 51  | 797   | 848   |
| Total                            | 228 | 2,067 | 295   |
|                                  |     |       |       |