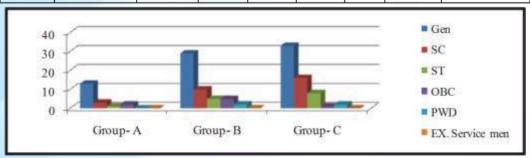

| Department                  | Rendered Services |
|-----------------------------|-------------------|
| Out patients                | 41,882            |
| In-patients                 | 762               |
| Surgical Corrections        | 5,738             |
| Radiological Investigations | 16,560            |
| Pathological Investigations | 14,842            |

Other Departments like Physiotherapy, Occupational Therapy, Prosthetics and Orthotics, Psychology, Social Work and Speech & Hearing have rendered services to Persons with Disabilities as follows:

| Department             | Rendered Services |  |  |
|------------------------|-------------------|--|--|
| Physiotherapy          | 20,268            |  |  |
| Occupational Therapy & | 9,511             |  |  |
| Hand Splint            | 477               |  |  |
| Psychology             | 596               |  |  |
| Social Work            | 5,423             |  |  |
| Speech and Hearing     | 2,543             |  |  |

The different Departments have rendered services to Persons with Disabilities during last five years as follows:

| Services                    | Number of Patients attended |        |        |        |        |  |
|-----------------------------|-----------------------------|--------|--------|--------|--------|--|
|                             | 2016-                       | 2017-  | 2018-  | 2019-  | 2020-  |  |
|                             | 17                          | 18     | 19     | 20     | 21     |  |
| Outpatients                 | 41,501                      | 49,211 | 53,779 | 54,393 | 41,882 |  |
| Inpatients                  | 1,054                       | 1,098  | 1122   | 1152   | 762    |  |
| Surgical Correction         | 6,287                       | 5,825  | 5598   | 5832   | 5,738  |  |
| Radiological Investigation  | 22,069                      | 17,774 | 16,899 | 20,092 | 16,560 |  |
| Pathological Investigation  | 14,949                      | 15,286 | 16,843 | 19,816 | 14,842 |  |
| Psychological Counseling    | 2687                        | 2,646  | 2536   | 2500   | 596    |  |
| Vocational Services         | 8278                        | 10,231 | 14,857 | 13,572 | 5,423  |  |
| Speech Therapy              | 5,928                       | 6,335  | 7,321  | 11,458 | 2,543  |  |
| Department of Physiotherapy | 99,672                      | 1,02,7 | 1,00,2 | 92,621 | 20,268 |  |
|                             |                             | 94     | 06     |        |        |  |
| Department of Occupational  | 70,068                      | 72,855 | 86,276 | 67,721 | 9,511  |  |
| Therapy and Hand Splint     | 1091                        | 832    | 890    | 1069   | 477    |  |